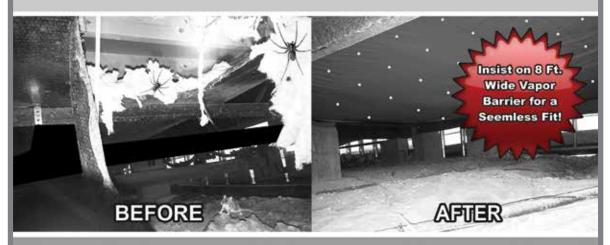

# INSIST on 8 ft. WIDE VAPOR BARRIER for a SEAMLESS FIT!

# UNDER YOUR MOBILE HOME LATELY?

Insulation Under Your Home Falling Down?

Holes and Tears in Your Vapor /Moisture Barrier?

Photographs Taken of Damaged Areas

Insulation and Vapor Barrier Repairs

• Lifetime Vapor Barrier • Guaranteed for Life • Prevent Soft Floors • Keep Mold, Mildew, Rats, Snakes, Spiders, Ants, Roaches and Moisture OUT of Your House! • Lower Your Electric Bills

# LOOKED UNDER YOUR MOBILE HOME LATELY?

# **OVER 10,000 VAPOR BARRIERS INSTALLED!**

ESTIMATES ALWAYS FREE

& OPERATED

# Insulation and Vapor Barrier Repairs

727.330.7821 800.681.3772

STATE CERTIFIED GENERAL CONTRACTOR